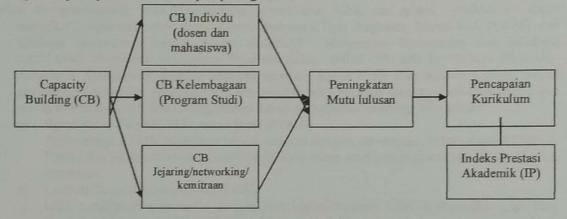

hasiswa. Sedangkan sampel penelitian dalam penelitian ini berjumlah 100 dengan teknik pengambilan sampel *Proportionate Stratified Random Sampling*. Teknik atau cara pengumpulan data yang digunakan dalam penelitian ini adalah interview (wawancara) dan dokumentasi. Untuk menganalisis data digunakan analisis deskriptif seperti deskripsi kegiatan, rata-rata, IP tertinggi, IP terendah dan persentase.



Rumus IP rata-rata adalah:

$$\frac{X = \bar{x}_1 + x_2 + x_3 + \dots + x_n}{n} = \frac{\sum_{i=1}^{n} x_i}{n}$$

Rumus IP tertinggi dan IP terendah adalah: =max(...:...) dan =min(...:...) Rumus prosentase adalah:

 $Y = X\% \times Z$ 

Y = Nilai prosentase yang diperoleh, X = besaran prosentase, Z = Nilai yang dicari prosentasenya

Kerangka berpikir penelitian ini tampak pada gambar berikut:



Gambar 1. Kerangka Berpikir

#### HASIL DAN PEMBAHASAN

#### Pelaksanaan *Community Development* Individu (Dosen dan Mahasiswa) di PEA Universitas Nusantara PGRI (UNP) Kediri

Dosen

Bidang kualifikasi akademik dan jabatan akademik. Mengirim dosen untuk kuliah lanjut ke S-2 dan S-3 dengan dana pemerintah dan yayasan. Saat ini dosen tetap di Program Studi Pendidikan Ekonomi Akuntansi UNP Kediri adalah 3 S3, 1 sedang menempuh S3 dan 6 S2 dan sedang mempertimbangkan untuk melanjutkan ke S3.

Pelatihan pengisian angka kredit untuk jabatan akademik baik bagi dosen muda maupun dosen senior oleh Tim Penilai Angka Kredit Kopertis Wilayah VII Jawa Timur. Saat ini terdapat 4 dosen tetap program studi dengan jabatan fungsional lektor kepala, 2 lektor dan 4 asisten ahli.

Bidang Pendidikan dan Penga